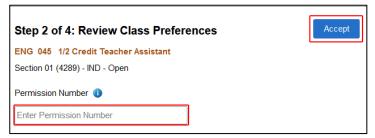

## Campus Solutions For Students: Searching for Classes

8. On the section you want, on the right, click the **arrow** 

- 11.Click Accept
- 12.On Step 3 of 4, select Add to Shopping Cart
- 13.Click Next

- 14.On Step 4 of 4, if the selection is correct, click **Submit**
- 15.On the confirmation, click Yes
- 16. On the confirmation page, use the **Return to Keyword Search Page** link to return to the class search so you can add the next class to the Shopping Cart
- 17.Repeat until you have the classes you want in your Shopping Cart