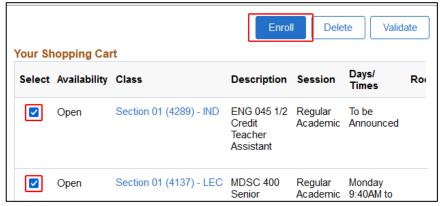

## Campus Solutions For Students: Searching for Classes

18.On the lefthand menu, click Shopping Cart

- 19. Select your classes
- 20.Click Validate

- Enroll Validate Delete **Your Shopping Cart** Days/ Select Availability Class Description Session Ro Times Open Section 01 (4289) - IND ENG 045 1/2 Regular To be Credit Academic Announced Teacher Assistant  $\overline{\mathbf{V}}$ Section 01 (4137) - LEC MDSC 400 Open Regular Monday Academic 9:40AM to
- 21. Correct any errors, select your classes again, and click **Enroll**
- 22.On the confirmation, click Yes