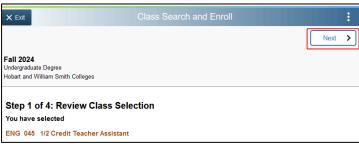

## Campus Solutions For Students: Searching for Classes

8. On the section you want, on the right, click the **arrow** 

- 11.Click Accept
- 12.On Step 3 of 4, select Add to Shopping Cart
- 13.Click Next

- 14.On Step 4 of 4, if the selection is correct, click **Submit**
- 15.On the confirmation, click Yes
- 16. On the confirmation page, use the **Return to Keyword Search Page** link to return to the class search so you can add the next class to the Shopping Cart
- 17.Repeat until you have the classes you want in your Shopping Cart