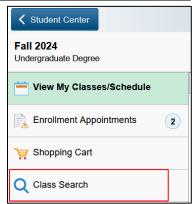

5. On the lefthand menu, click Class Search

- 6. In the Class Search and Enroll area, enter a **keyword**
- 7. Click the **search arrow** icon or press [**Enter**]