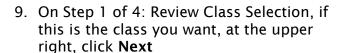

## Campus Solutions For Students: Searching for Classes

8. On the section you want, on the right, click the **arrow** 

- 11.Click Accept
- 12.On Step 3 of 4, select Add to Shopping Cart
- 13.Click Next

- 14.On Step 4 of 4, if the selection is correct, click **Submit**
- 15.On the confirmation, click Yes
- 16. On the confirmation page, use the **Return to Keyword Search Page** link to return to the class search so you can add the next class to the Shopping Cart
- 17.Repeat until you have the classes you want in your Shopping Cart