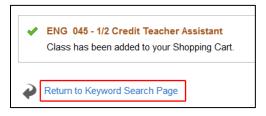

## Campus Solutions For Students: Searching for Classes

8. On the section you want, on the right, click the **arrow** 

- 11.Click Accept
- 12.On Step 3 of 4, select Add to Shopping Cart
- 13.Click Next

- 14.On Step 4 of 4, if the selection is correct, click **Submit**
- 15.On the confirmation, click Yes
- 16. On the confirmation page, use the **Return to Keyword Search Page** link to return to the class search so you can add the next class to the Shopping Cart
- 17.Repeat until you have the classes you want in your Shopping Cart