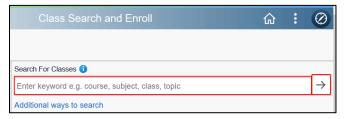

5. On the lefthand menu, click Class Search

- 6. In the Class Search and Enroll area, enter a **keyword**
- 7. Click the **search arrow** icon or press [**Enter**]