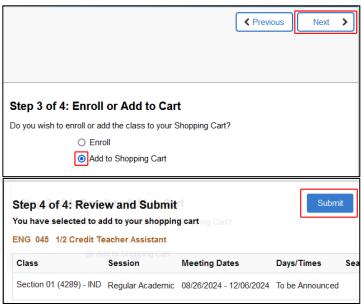

## Campus Solutions For Students: Searching for Classes

8. On the section you want, on the right, click the **arrow** 

- 11.Click Accept
- 12.On Step 3 of 4, select Add to Shopping Cart
- 13.Click Next

- 14.On Step 4 of 4, if the selection is correct, click **Submit**
- 15.On the confirmation, click Yes
- 16. On the confirmation page, use the **Return to Keyword Search Page** link to return to the class search so you can add the next class to the Shopping Cart
- 17.Repeat until you have the classes you want in your Shopping Cart