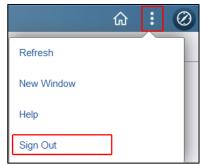

When the page refreshes, you will see which classes have been added to your schedule.

23. When finished, use the three dots menu to Sign Out