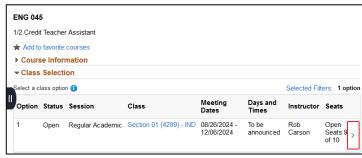

## Campus Solutions For Students: Searching for Classes

8. On the section you want, on the right, click the **arrow** 

- 11.Click Accept
- 12.On Step 3 of 4, select Add to Shopping Cart
- 13.Click Next

- 14.On Step 4 of 4, if the selection is correct, click **Submit**
- 15.On the confirmation, click Yes
- 16. On the confirmation page, use the **Return to Keyword Search Page** link to return to the class search so you can add the next class to the Shopping Cart
- 17.Repeat until you have the classes you want in your Shopping Cart