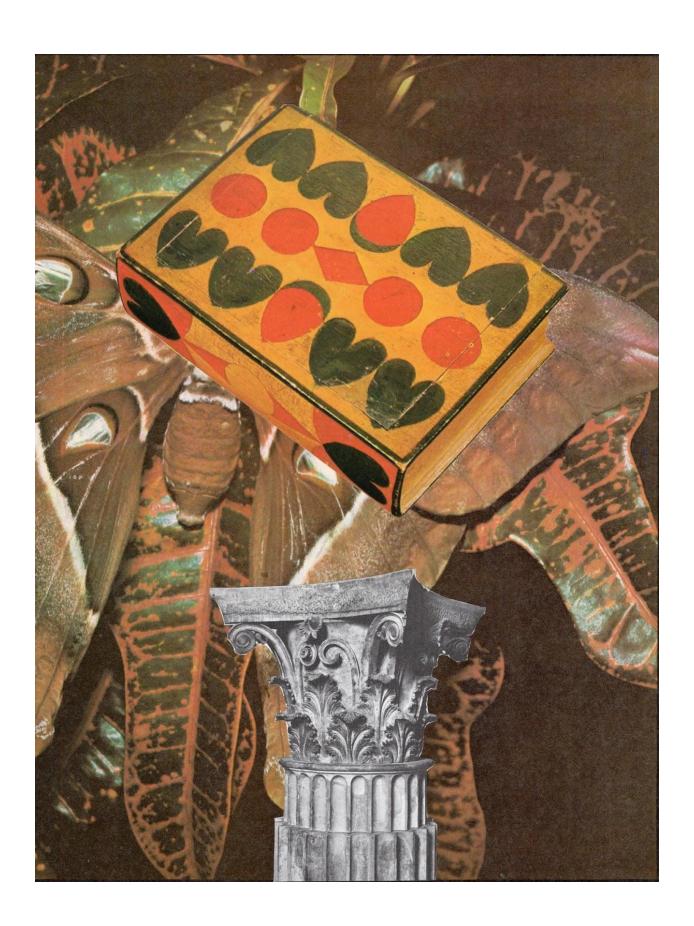

## Oracle Deck

This is my oracle deck. It contains two parts: a box made of wood and a column made of cake.

In an early prototype, I used stone. It was too heavy. In an early prototype, I used foam. It was too disgusting.

This cake is pure.

I promise you it will last forever.

I made it with locally milled flour and wildflower honey and cream.

To use the deck, open the wooden box. There is an arrow painted inside of the lid.

Look where it's pointing.

It's pointing to your lover.

Cut a slice of column cake. If your slice has clean layers, you'll marry your true love. If your slice contains a moth, you'll be a widow soon.

Eat the cake. If you fall ill, you will struggle with fertility. If you survive, you will be blessed by children. If you refuse to eat, you will become a column.